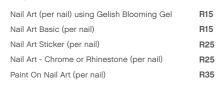

|
| Soak O        | ff Acrylic v | vith Quick N | /lani   | R160     | R250               |
| Soak O        | ff Polygel   | with Quick   | Mani    | R160     | R250               |



| + Nail Repair | R140 |
|---------------|------|
| + Soak Off    | R200 |

# Nail Add Ons & Repairs

# Nail Repair

| + Gel Polish    | R45 |
|-----------------|-----|
| + Biogel        | R45 |
| + Acrylic       | R55 |
| + Polygel       | R55 |
| + Soft Gel Tips | R55 |

# Paraffin Dip

| Hand / F | eet | R160 |
|----------|-----|------|
|          |     |      |

# Add On

| + French Paint         | R45  |
|------------------------|------|
| + Rubber Base*         | R30  |
| + Builder Brush on Gel | R50  |
| + Summer Heel Express* | R160 |
| + Chrome Full Set      | R220 |

R220

# Nail Art\*











# dermalogica

# dermalogica

30min

R580

aei ilialogio

R890

R950

FREE Face Mapping (15min)

A professional, in-depth skin analysis based on your skin and lifestyle.

kin and lifestyle.

Discover Dermalogica
A 30-minute treatment to brighten and hydrate

he skin.

Sorbet Exclusive

Advanced exfoliation and a vitamin-rich masque to smooth, and regenerate skin leaving it with healthy glow. This treatment includes a 10-minute stress-

relieving full back and shoulder massage.

TARGETED TREATMENTS:

Pro Bright R950

Treats dark spots (dark marks, melasma and sun damage). Best to be booked as a programme of 3 to 6 treatments.

Pro Clear R950

Treats breakout-prone skin and is ideal for oily/ congested skin that needs extractions. Best to be booked as a programme of 3 to 6 treatmen