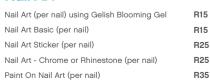

# Nail Add Ons & Repairs

#### Nail Repair

| + Gel Polish    | R45 |
|-----------------|-----|
| + Biogel        | R45 |
| + Acrylic       | R55 |
| + Polygel       | R55 |
| + Soft Gel Tips | R55 |
|                 |     |

#### Paraffin Dip

| + | Hands or | Feet | R160 |
|---|----------|------|------|
|   |          |      |      |

#### Add On

|     | + French Paint         | R45  |
|-----|------------------------|------|
|     | + Rubber Base*         | R30  |
|     | + Brush-On Builder     | R50  |
|     | + Summer Heel Express* | R160 |
| NEW | + Chrome Full Set      | R220 |